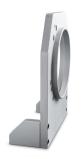

## Clamping mechanics for TCCRxx096 lenses and LTCLCR096-X illuminators

**CMHOCR series** are special mounting clamps for CORE telecentric lenses and illuminators. CMHOCR mounting clamps have been designed to give even more flexibility for integration of CORE lenses and illuminators.

## SPECIFICATIONS

| Mechanical specifications |      |       |
|---------------------------|------|-------|
| Length                    | (mm) | 200.0 |
| Width                     | (mm) | 240.0 |
| Height                    | (mm) | 84.0  |
| Optical axis height       | (mm) | 140.0 |
| Mass                      | (g)  | 1324  |